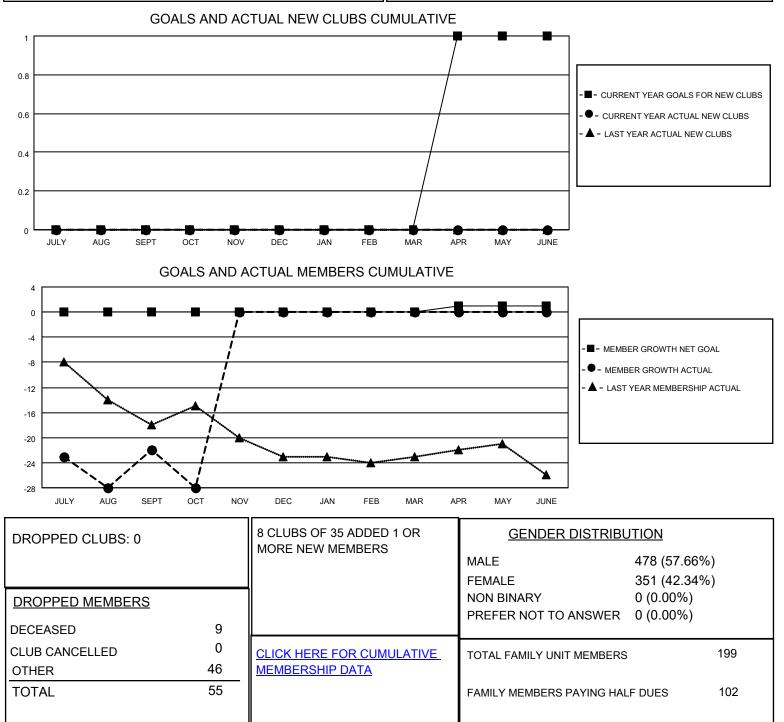

## LOCATION OREGON

District 36 O

Results as of: 10/31/2022

| Clubs                 |               |           |               | Members               |                           |                         |                                                    |
|-----------------------|---------------|-----------|---------------|-----------------------|---------------------------|-------------------------|----------------------------------------------------|
| RESULTS FOR 2022-2023 |               |           |               | RESULTS FOR 2022-2023 |                           |                         |                                                    |
| QUARTER               | NEW CLUB GOAL | NEW CLUBS | DROPPED CLUBS | QUARTER M             | IEMBER GROWTH NET<br>GOAL | MEMBER GROWTH<br>ACTUAL | DROPPED<br>MEMBERS ACTUAL<br>(including transfers) |
| JULY/AUG/SEPT         | 0             | 0         | 0             | JULY/AUG/SEP          | т 0                       | 27                      | 43                                                 |
| OCT/NOV/DEC           | 0             | 0         | 0             | OCT/NOV/DEC           | 0                         | 7                       | 12                                                 |
| JAN/FEB/MAR           | 0             | 0         | 0             | JAN/FEB/MAR           | 0                         | 0                       | 0                                                  |
| APR/MAY/JUNE          | 1             | 0         | 0             | APR/MAY/JUNE          | : 1                       | 0                       | 0                                                  |